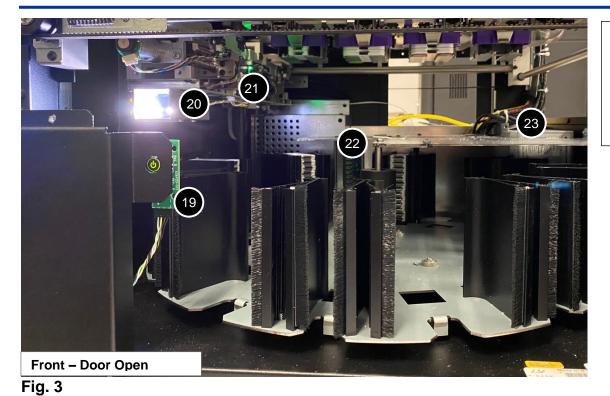

#### **Product: Maestro NBD and Maestro EMB**

- 19. REMOTE SHUTDOWN BUTTON
- 20. 3-LED ILLUMINATION PCB
- 21. ASSEMBLER CNTRL PCB
- 22. OUT BIN SCANNER PCB
- 23. POWER SUPPLY

**Product: Maestro NBD and Maestro EMB** 

Fig. 6

- 19. POWER BUTTON
- 20. 3-LED ILLUMINATION PCB
- 21. ASSEMBLER CNTRL PCB
- 22. OUT BIN SCANNER PCB
- 23. POWER SUPPLY