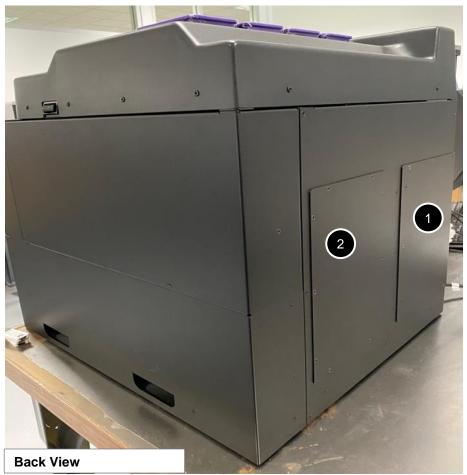

### **Maestro EMB**

- 1. MOTHERBOARD
- 2. AUTOLOADER CONTROL BOARD

Fig.1

**Product: Maestro NBD and Maestro EMB** 

Fig. 2

- 3. LCD DISPLAY
- 4. NAND BIN PCB
- 5. NAND BIN PCB
- 6. NAND BIN PCB
- 7. NAND BIN PCB
- 8. CASE BIN PCB
- 9. CASE BIN PCB
- 10. CASE BIN PCB
- 11. CASE BIN PCB
- 12. USB FLASH DRIVE CONTROL INTERFACE
- 13. USB3 4-PORT HUB
- 14. SENSOR PCB
- 15. GRIPPER PCB C
- 16. GRIPPER PCB B
- 17. GRIPPER PCB A
- 18. STATUS LAMP PCB

#### **Product: Maestro NBD and Maestro EMB**

- 19. REMOTE SHUTDOWN BUTTON
- 20. 3-LED ILLUMINATION PCB
- 21. ASSEMBLER CNTRL PCB
- 22. OUT BIN SCANNER PCB
- 23. POWER SUPPLY