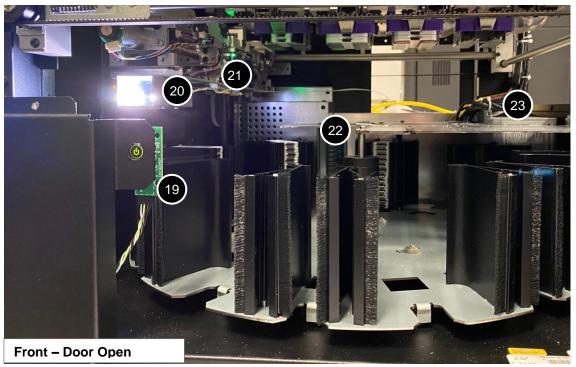

#### **Product: Maestro NBD and Maestro EMB**

- 19. REMOTE SHUTDOWN BUTTON
- 20. 3-LED ILLUMINATION PCB
- 21. ASSEMBLER CNTRL PCB
- 22. OUT BIN SCANNER PCB
- 23. POWER SUPPLY