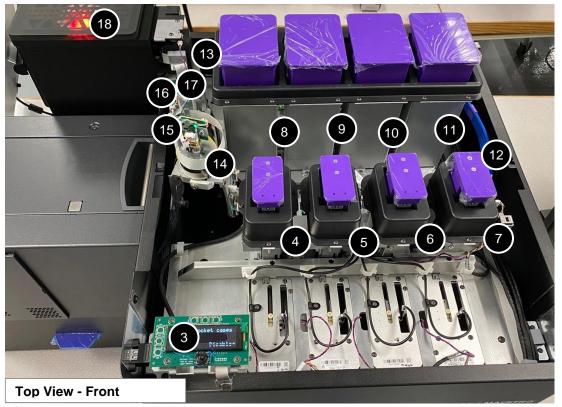

### **Maestro EMB**

- 1. MOTHERBOARD
- 2. AUTOLOADER CONTROL BOARD

Fig.1

**Product: Maestro NBD and Maestro EMB** 

Fig. 2

- 3. LCD DISPLAY
- 4. NAND BIN PCB
- 5. NAND BIN PCB
- 6. NAND BIN PCB
- 7. NAND BIN PCB
- 8. CASE BIN PCB
- 9. CASE BIN PCB
- 10. CASE BIN PCB
- 11. CASE BIN PCB
- 12. USB FLASH DRIVE CONTROL INTERFACE
- 13. USB3 4-PORT HUB
- 14. SENSOR PCB
- 15. GRIPPER PCB C
- 16. GRIPPER PCB B
- 17. GRIPPER PCB A
- 18. STATUS LAMP PCB

## **Maestro NBD**

1. AUTOLOADER CONTROL BOARD

Fig. 4

**Product: Maestro NBD and Maestro EMB** 

Fig. 5

- 2. LCD DISPLAY
- 3. NAND BIN PCB
- 4. NAND BIN PCB
- 5. NAND BIN PCB
- 6. NAND BIN PCB
- 7. CASE BIN PCB
- 8. CASE BIN PCB
- 9. CASE BIN PCB
- 10. CASE BIN PCB
- 11. USB FLASH DRIVE CONTROL INTERFACE
- 12. USB3 4-PORT HUB
- 13. USB3 4-PORT HUB
- 14. SENSOR PCB
- 15. GRIPPER PCB C
- 16. GRIPPER PCB B
- 17. GRIPPER PCB A
- 18. STATUS LAMP PCB