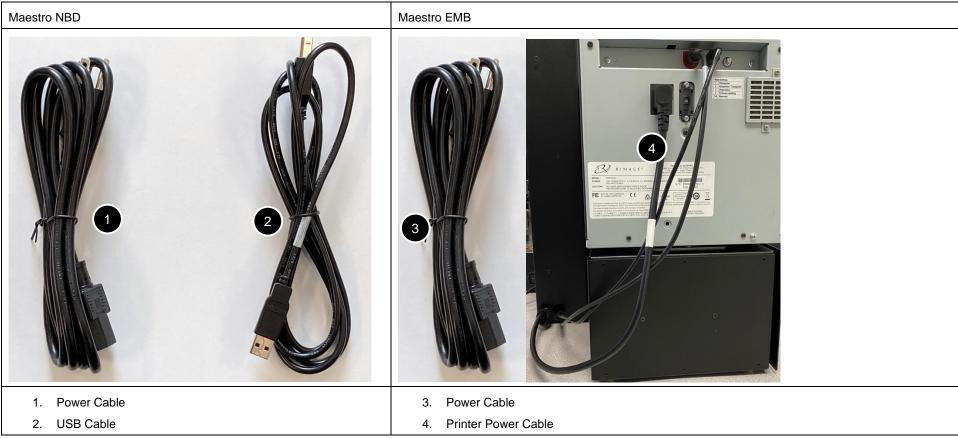

# **Cabling**

Fig. 8

### **Product: Maestro NBD and Maestro EMB**

| Material                                                                                                                                                                    | Location                                        |
|-----------------------------------------------------------------------------------------------------------------------------------------------------------------------------|-------------------------------------------------|
| Cathode ray tubes                                                                                                                                                           | Absent                                          |
| Chlorofluorocarbons (CFC), hydrochlorofluorocarbons (HCFC) or hydrofluorocarbons (HFC), hydrocarbons (HC)                                                                   | Absent                                          |
| Gas discharge lamps                                                                                                                                                         | Absent                                          |
| Liquid crystal displays (together with their casing where appropriate) of a surface greater than 100 square centimeters and all those back-lighted with gas discharge lamps | Absent                                          |
| External electric cables                                                                                                                                                    | May be included – see "Cabling" photos (Fig. 8) |
| Components containing radioactive substances, or materials that become radioactive as a result of the function of the product, such as ionising radiation                   | Absent                                          |
| Electrolytic capacitors containing substances of concern (height > 25 mm, diameter > 25 mm or proportionately similar volume)                                               | Absent                                          |
| Equipment containing gases that are ozone-depleting or have a global warming potential (GWP) above 15, such as those contained in foams and refrigeration circuits.         | Absent                                          |
| Cadmium (Cd)                                                                                                                                                                | Absent                                          |
| Hexavalent Chromium (Cr VI)                                                                                                                                                 | Absent                                          |
| Lead (Pb)                                                                                                                                                                   | Absent                                          |
| Mercury (Hg)                                                                                                                                                                | Absent                                          |
| Polybrominated Biphenyls (PBB)                                                                                                                                              | Absent                                          |
| Polybrominated Diphenyl Ethers (PBDE)                                                                                                                                       | Absent                                          |