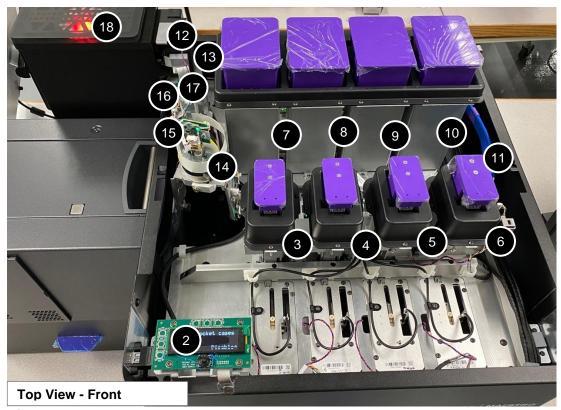

### **Maestro EMB**

- 1. MOTHERBOARD
- 2. AUTOLOADER CONTROL BOARD

Fig.1

**Product: Maestro NBD and Maestro EMB** 

Fig. 2

- 3. LCD DISPLAY
- 4. NAND BIN PCB
- 5. NAND BIN PCB
- 6. NAND BIN PCB
- 7. NAND BIN PCB
- 8. CASE BIN PCB
- 9. CASE BIN PCB
- 10. CASE BIN PCB
- 11. CASE BIN PCB
- 12. USB FLASH DRIVE CONTROL INTERFACE
- 13. USB3 4-PORT HUB
- 14. SENSOR PCB
- 15. GRIPPER PCB C
- 16. GRIPPER PCB B
- 17. GRIPPER PCB A
- 18. STATUS LAMP PCB

#### **Product: Maestro NBD and Maestro EMB**

- 19. REMOTE SHUTDOWN BUTTON
- 20. 3-LED ILLUMINATION PCB
- 21. ASSEMBLER CNTRL PCB
- 22. OUT BIN SCANNER PCB
- 23. POWER SUPPLY