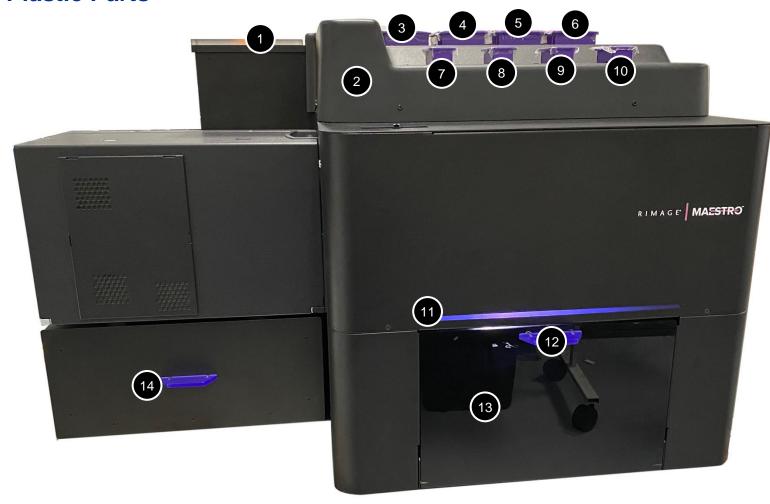

## **Plastic Parts**

- 1. Status Lamp Cover
- 2. Top Cover
- 3. Case Magazine Cover
- 4. Case Magazine Cover
- 5. Case Magazine Cover
- 6. Case Magazine Cover
- 7. NAND Magazine Cover
- 8. NAND Magazine Cover
- 9. NAND Magazine Cover
- 10. NAND Magazine Cover
- 11. Arm Position Window
- 12. Door Handle
- 13. Door
- 14. Storage Handle