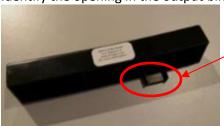

## **Install the Optional Bin Insert**

1. Identify the opening in the output bin that matches the key on the bottom of the bin insert.

Key on the bottom of the insert

Opening in the the bin