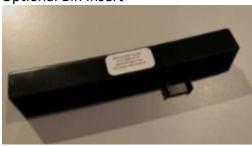

## Install the Optional Bin Insert

Use this procedure to install the Optional Bin Insert into the external bin for the Catalyst 6000\6000N. This insert will help prevent discs from getting stuck in the output bin.

## **Required Tools**

• Optional Bin Insert