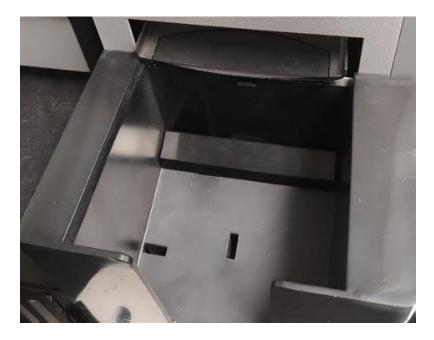

## R I M A G E<sup>®</sup>

2. With the white label facing the side of the output bin, place the insert into the bin, with the key on the insert inserting into the opening in the bin.

Your system is now ready for operation.