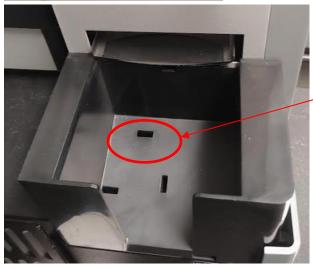

## **Install the Optional Bin Insert**

1. Identify the opening in the output bin that matches the key on the bottom of the bin insert.

Key on the bottom of the insert

Opening in the the bin