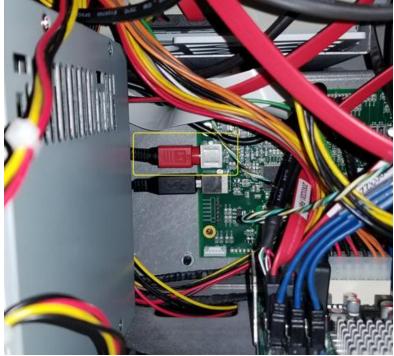

## **Reseat the Serial Cable**

- 1. Remove the screws on the back panel (qty. 8).
- 2. Disconnect the serial cable.

- Reconnect the serial cable.
  Note: This is a locking cable: Slide the red connector back, then connect the cable. The red connector will slide forward, locking into place.
- 4. Install the back panel.
- 5. Power on the unit.