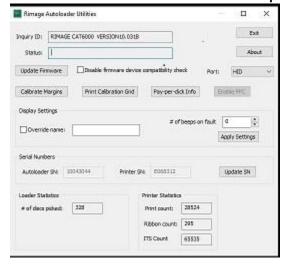

## R I M A G E<sup>®</sup>

2. Stop the Rimage Production Services.

3. Locate the Gemini Utility in Windows search on the pc.

4. Launch the Utility and browse to the location you saved the firmware file that was downloaded from our website. Press the update firmware button.

## RIMAGE®

5. When it is completed, restart the Rimage production server. Now the latest version should show in the Rimage system manager.