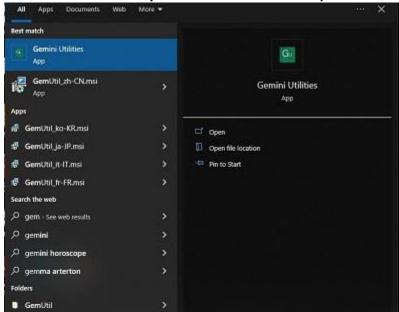

## R I M A G E<sup>®</sup>

2. Stop the Rimage Production Services.

3. Locate the Gemini Utility in Windows search on the pc.

4. Launch the Utility and browse to the location you saved the firmware file that was downloaded from our website. Press the update firmware button.