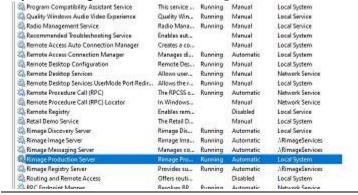

## R I M A G E<sup>®</sup>

2. Stop the Rimage Production Services.

3. Locate the Gemini Utility in Windows search on the pc.

4. Launch the Utility and browse to the location you saved the firmware file that was downloaded from our website. Press the update firmware button.