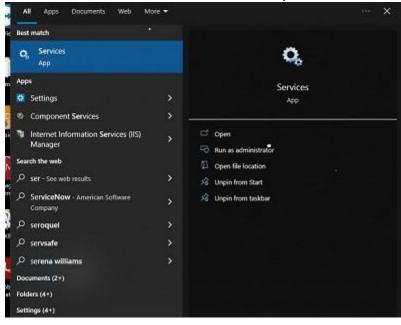

## **Required Tools**

- Latest autoloader firmware for the 2410. Locate this at www.rimage.com
- Gemini tool

**Procedure for Rimage Producers and Catalyst.** 

1. Locate services in the windows search on the pc.