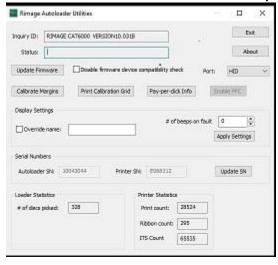

## RIMAGE®

3. Locate the Gemini Utility in Windows search on the pc.

4. Launch the Utility and browse to the location you saved the firmware file that was downloaded from our website. Press the update firmware button.