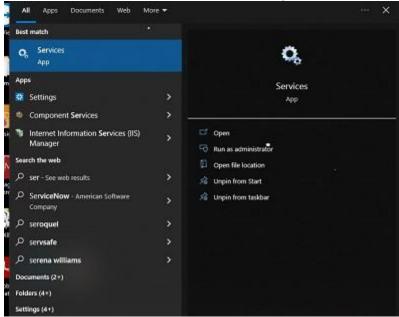

## **Required Tools**

- Latest autoloader firmware for the 2450. Locate this at www.rimage.com
- Gemini tool

**Procedure for Rimage Producers and Catalyst.** 

1. Locate services in the windows search on the pc.

2. Stop the Rimage Production Services.