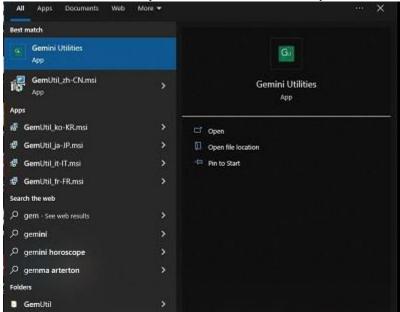

## RIMAGE®

3. Locate the Gemini Utility in Windows search on the pc.

4. Launch the Utility and browse to the location you saved the firmware file that was downloaded from our website. Press the update firmware button.