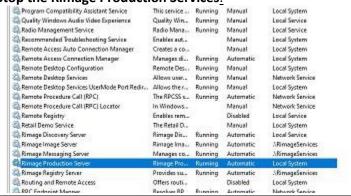

2450 Firmware Field

## **Updating Firmware for the 2450**

## **Required Tools**

- Latest autoloader firmware for the 2450. Locate this at www.rimage.com
- Gemini tool

**Procedure for Rimage Producers and Catalyst.** 

1. Locate services in the windows search on the pc.



2. Stop the Rimage Production Services.



## RIMAGE®

3. Locate the Gemini Utility in Windows search on the pc.



4. Launch the Utility and browse to the location you saved the firmware file that was downloaded from our website. Press the update firmware button.



## RIMAGE®

5. When it is completed, restart the Rimage production server. Now the latest version should show in the Rimage system manager.