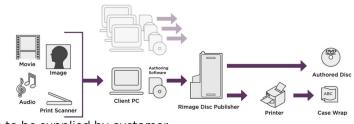

## Disc Authoring Configurations

Rimage Disc Authoring Wizard on Client(s) PC\* with Rimage embedded Disc Publishing System

\*Client PC (Windows) to be supplied by customer

Producer 8200N/7200N/6200N

Professional 3410/5410N

Desktop 2000i

#### Options

- Rimage Media Reader
- Rimage Maintenance Agreements
- Rimage Media Kits
- Optional Third-party Auto Feed Print Scanner