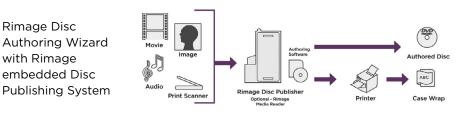

## Disc Authoring Configurations

Rimage Disc Authoring Wizard on Client(s) PC\* with Rimage embedded Disc Publishing System

\*Client PC (Windows) to be supplied by customer

Producer 8200N/7200N/6200N

Professional 3410/5410N