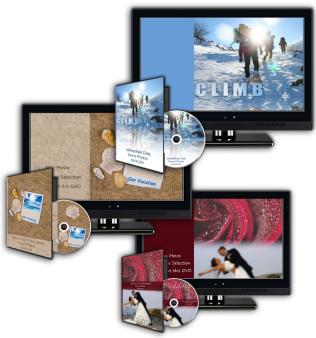

## An End-to-end Professional Solution

Rimage Disc Authoring is a powerful end-to-end solution that brings your disc production in-house. You can author high-quality DVDs using photo, video and audio with zero dependency on third-party vendors.

Using one integrated system, you can author discs, record content, create case wraps and print photo-realistic images directly to disc. Rimage's print technology gives you a professional looking deliverable, while improving your productivity and the bottom line.

#### Features

- Wizard-based disc authoring software
- Supports a variety of audio, photo & video file formats
- Supports multiple titles on one DVD
- Automated disc menu and chapter creation
- Create a photo archive on the DVD
- Preview prior to production
- QR code generation
- Professional video intro and outros (available for Memorial market only)
- PAL/NTSC, 4:3/16:9
- RVP/Patronus anti-rip copy protection (Rimage 5410N and higher only)
- Supports DVD and Dual-layer DVD
- Rimage's direct-to-disc printing technology
- Template Creator enables template customization
- Online free hundreds of template updates
- Loop movie (Memorial templates)
- Customizable templates with menus, label & case wraps
- Extras: Insert fixed stock assets, 800+ audio files