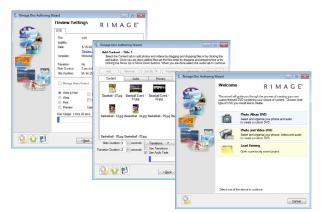

#### Easy to Use

With the wizard-based interface, create professional DVDs in three simple steps: load, design and produce. Manage in-house production without overcoming a steep learning curve or outsourcing to a third-party.

Variety of User Templates

Wizard Based Interface