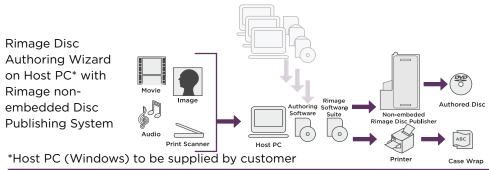

## An End-to-end Professional Solution

Rimage Disc Authoring is a powerful end-to-end solution that brings your disc production in-house. You can author high-quality DVDs using photo, video and audio with zero dependency on third-party vendors.

Using one integrated system, you can author discs, record content, create case wraps and print photo-realistic images directly to disc. Rimage's print technology gives you a professional looking deliverable, while improving your productivity and the bottom line.

## Disc Authoring Configurations

Rimage Disc Authoring Wizard on Client(s) PC\* with Rimage embedded Disc Publishing System

\*Client PC (Windows) to be supplied by customer

Producer 8200N/7200N/6200N

Professional 3410/5410N