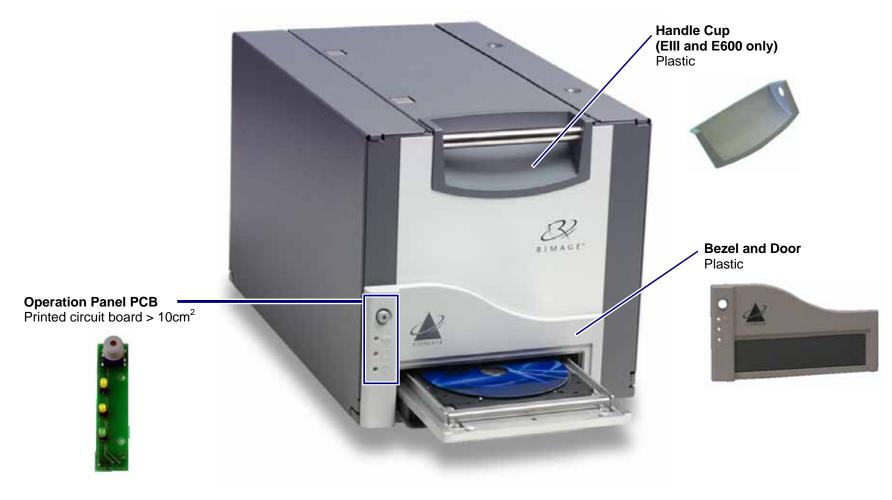

## **Location of Reportable Materials**

Fig. 1 Everest Front View

website: www.rimage.com

**Power Cord** 

## **Reportable Materials**

## **WEEE Annex II Reportable Materials**

| Material                                                                                                                                                  | Location                                                                                                                                                                                                                                              |
|-----------------------------------------------------------------------------------------------------------------------------------------------------------|-------------------------------------------------------------------------------------------------------------------------------------------------------------------------------------------------------------------------------------------------------|
| Polychlorinated biphenyl - containing capacitors                                                                                                          | Absent                                                                                                                                                                                                                                                |
| Mercury-containing components, such as switches or backlighting lamps                                                                                     | Absent                                                                                                                                                                                                                                                |
| Batteries                                                                                                                                                 | Absent                                                                                                                                                                                                                                                |
| Printed circuit boards of mobile phones generally, and of other devices if the surface of the printed circuit board is greater than 10 square centimeters | <ul> <li>Operation Panel PCB (Fig. 1)</li> <li>Print Head Assembly ANT PCB (Fig. 4)</li> <li>Base PCB (Fig. 4)</li> <li>Side PCB (Fig. 5)</li> <li>Power Supply (Fig. 5)</li> <li>Control board (Fig. 6)</li> <li>RF PCB Assembly (Fig. 7)</li> </ul> |
| Toner cartridges, liquid and pasty, as well as color toner                                                                                                | Absent                                                                                                                                                                                                                                                |
| Plastic containing brominated flame retardants                                                                                                            | May be present  Handle cup (Fig. 1)  Bezel and door (Fig. 1)  Latch 1 (Fig. 3)  Print ribbon carrier (Fig. 3)  Slide Handle (Fig. 3)  Latch 3 (Fig. 3)  Latch 2 (Fig. 3)                                                                              |
| Asbestos waste and components which contain asbestos                                                                                                      | Absent                                                                                                                                                                                                                                                |
| Cathode ray tubes                                                                                                                                         | Absent                                                                                                                                                                                                                                                |