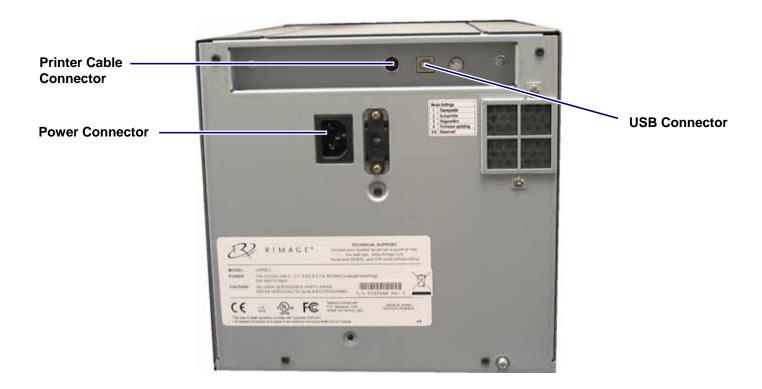

#### External cables may be included

Fig. 2 Everest Rear View

Product: Rimage Everest II; Rimage Everest III; Rimage Everest 600

Product: Rimage Everest II; Rimage Everest III; Rimage Everest 600

Fig. 4 Everest Left Side

### Product: Rimage Everest II; Rimage Everest III; Rimage Everest 600

| Material                                                                                                                                                                   | Location                                                                                                    |  |  |  |
|----------------------------------------------------------------------------------------------------------------------------------------------------------------------------|-------------------------------------------------------------------------------------------------------------|--|--|--|
| Chlorofluorocarbons (CFC), hydrochlorofluorocarbons (HCFC) or hydrofluorocarbons (HFC), hydrocarbons (HC)                                                                  | Absent                                                                                                      |  |  |  |
| Gas discharge lamps                                                                                                                                                        | Halogen lamp (Fig. 3)                                                                                       |  |  |  |
| Liquid crystal displays (together with their casing where appropriate) of a surface greater than 100 square centimeters and all those backlighted with gas discharge lamps | Absent                                                                                                      |  |  |  |
| External electric cables                                                                                                                                                   | May be included (Fig. 2)                                                                                    |  |  |  |
| Components containing radioactive substances, or materials that become radioactive as a result of the function of the product, such as ionising radiation                  | Absent                                                                                                      |  |  |  |
| Electrolytic capacitors containing substances of concern (height > 25 mm, diameter > 25 mm or proportionately similar volume)                                              | Power supply (Fig. 5)                                                                                       |  |  |  |
| Equipment containing gases that are ozone-depleting or have a global warming potential (GWP) above 15, such as those contained in foams and refrigeration circuits.        | Absent                                                                                                      |  |  |  |
| Cadmium (Cd)                                                                                                                                                               | Absent                                                                                                      |  |  |  |
| Hexavalent Chromium (Cr VI)                                                                                                                                                | Absent                                                                                                      |  |  |  |
| Lead (Pb)                                                                                                                                                                  | Pre-RoHS = Yes, on all PCBs and cables Post-RoHS = No Boards marked with Pb-free symbol are RoHS compliant. |  |  |  |
| Mercury (Hg)                                                                                                                                                               | Absent                                                                                                      |  |  |  |
| Polybrominated Biphenyls (PBB)                                                                                                                                             | Absent                                                                                                      |  |  |  |
| Polybrominated Diphenyl Ethers (PBDE)                                                                                                                                      | Absent                                                                                                      |  |  |  |