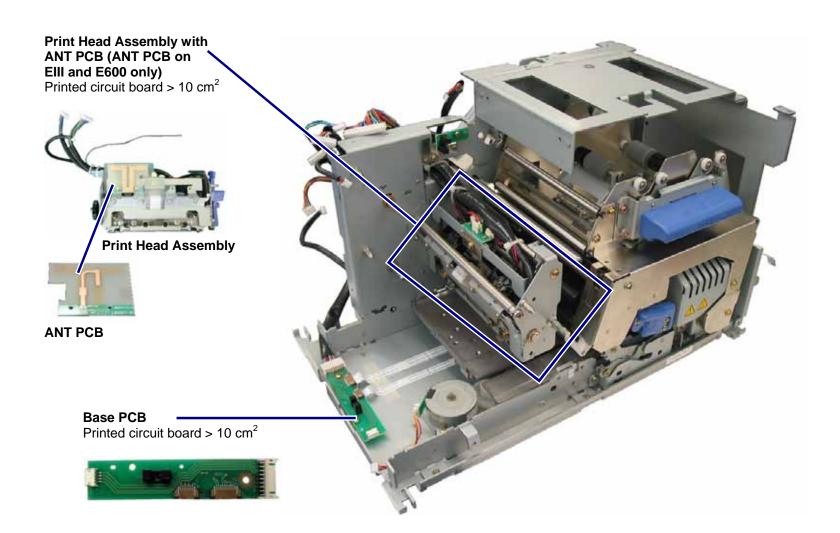

Fig. 4 depicts the Everest printer without print ribbons, lower plate, control board, power supply, or the support structure of these items.

website: www.rimage.com

Side PCB
Printed circuit
board > 10 cm<sup>2</sup>

## **WEEE Annex II Reportable Materials**

| Material                                                                                                                                                  | Location                                                                                                                                                                                                                                              |
|-----------------------------------------------------------------------------------------------------------------------------------------------------------|-------------------------------------------------------------------------------------------------------------------------------------------------------------------------------------------------------------------------------------------------------|
| Polychlorinated biphenyl - containing capacitors                                                                                                          | Absent                                                                                                                                                                                                                                                |
| Mercury-containing components, such as switches or backlighting lamps                                                                                     | Absent                                                                                                                                                                                                                                                |
| Batteries                                                                                                                                                 | Absent                                                                                                                                                                                                                                                |
| Printed circuit boards of mobile phones generally, and of other devices if the surface of the printed circuit board is greater than 10 square centimeters | <ul> <li>Operation Panel PCB (Fig. 1)</li> <li>Print Head Assembly ANT PCB (Fig. 4)</li> <li>Base PCB (Fig. 4)</li> <li>Side PCB (Fig. 5)</li> <li>Power Supply (Fig. 5)</li> <li>Control board (Fig. 6)</li> <li>RF PCB Assembly (Fig. 7)</li> </ul> |
| Toner cartridges, liquid and pasty, as well as color toner                                                                                                | Absent                                                                                                                                                                                                                                                |
| Plastic containing brominated flame retardants                                                                                                            | May be present  Handle cup (Fig. 1)  Bezel and door (Fig. 1)  Latch 1 (Fig. 3)  Print ribbon carrier (Fig. 3)  Slide Handle (Fig. 3)  Latch 3 (Fig. 3)  Latch 2 (Fig. 3)                                                                              |
| Asbestos waste and components which contain asbestos                                                                                                      | Absent                                                                                                                                                                                                                                                |
| Cathode ray tubes                                                                                                                                         | Absent                                                                                                                                                                                                                                                |