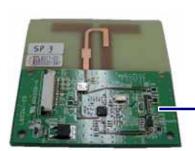

**Control Board** Printed circuit board > 10 cm<sup>2</sup>

Fig. 6 Everest Top View, No Covers

**RF PCB Assembly**Printed circuit
board > 10 cm<sup>2</sup>

Fig. 7 Everest Top View, Control Board Removed (EIII and E600 only)

## **WEEE Annex II Reportable Materials**

| Material                                                                                                                                                  | Location                                                                                                                                                                                                                                              |
|-----------------------------------------------------------------------------------------------------------------------------------------------------------|-------------------------------------------------------------------------------------------------------------------------------------------------------------------------------------------------------------------------------------------------------|
| Polychlorinated biphenyl - containing capacitors                                                                                                          | Absent                                                                                                                                                                                                                                                |
| Mercury-containing components, such as switches or backlighting lamps                                                                                     | Absent                                                                                                                                                                                                                                                |
| Batteries                                                                                                                                                 | Absent                                                                                                                                                                                                                                                |
| Printed circuit boards of mobile phones generally, and of other devices if the surface of the printed circuit board is greater than 10 square centimeters | <ul> <li>Operation Panel PCB (Fig. 1)</li> <li>Print Head Assembly ANT PCB (Fig. 4)</li> <li>Base PCB (Fig. 4)</li> <li>Side PCB (Fig. 5)</li> <li>Power Supply (Fig. 5)</li> <li>Control board (Fig. 6)</li> <li>RF PCB Assembly (Fig. 7)</li> </ul> |
| Toner cartridges, liquid and pasty, as well as color toner                                                                                                | Absent                                                                                                                                                                                                                                                |
| Plastic containing brominated flame retardants                                                                                                            | May be present  Handle cup (Fig. 1)  Bezel and door (Fig. 1)  Latch 1 (Fig. 3)  Print ribbon carrier (Fig. 3)  Slide Handle (Fig. 3)  Latch 3 (Fig. 3)  Latch 2 (Fig. 3)                                                                              |
| Asbestos waste and components which contain asbestos                                                                                                      | Absent                                                                                                                                                                                                                                                |
| Cathode ray tubes                                                                                                                                         | Absent                                                                                                                                                                                                                                                |