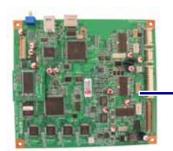

**Control Board** Printed circuit board > 10 cm<sup>2</sup>

Fig. 6 Everest Top View, No Covers

**RF PCB Assembly**Printed circuit
board > 10 cm<sup>2</sup>

Fig. 7 Everest Top View, Control Board Removed (EIII and E600 only)

## **WEEE Annex II Reportable Materials**

| Material                                                                                                                                                  | Location                                                                                                                                                                                                                                              |
|-----------------------------------------------------------------------------------------------------------------------------------------------------------|-------------------------------------------------------------------------------------------------------------------------------------------------------------------------------------------------------------------------------------------------------|
| Polychlorinated biphenyl - containing capacitors                                                                                                          | Absent                                                                                                                                                                                                                                                |
| Mercury-containing components, such as switches or backlighting lamps                                                                                     | Absent                                                                                                                                                                                                                                                |
| Batteries                                                                                                                                                 | Absent                                                                                                                                                                                                                                                |
| Printed circuit boards of mobile phones generally, and of other devices if the surface of the printed circuit board is greater than 10 square centimeters | <ul> <li>Operation Panel PCB (Fig. 1)</li> <li>Print Head Assembly ANT PCB (Fig. 4)</li> <li>Base PCB (Fig. 4)</li> <li>Side PCB (Fig. 5)</li> <li>Power Supply (Fig. 5)</li> <li>Control board (Fig. 6)</li> <li>RF PCB Assembly (Fig. 7)</li> </ul> |
| Toner cartridges, liquid and pasty, as well as color toner                                                                                                | Absent                                                                                                                                                                                                                                                |
| Plastic containing brominated flame retardants                                                                                                            | May be present  Handle cup (Fig. 1)  Bezel and door (Fig. 1)  Latch 1 (Fig. 3)  Print ribbon carrier (Fig. 3)  Slide Handle (Fig. 3)  Latch 3 (Fig. 3)  Latch 2 (Fig. 3)                                                                              |
| Asbestos waste and components which contain asbestos                                                                                                      | Absent                                                                                                                                                                                                                                                |
| Cathode ray tubes                                                                                                                                         | Absent                                                                                                                                                                                                                                                |