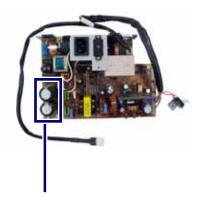

# Power Supply and Electrolytic Capacitor

Printed circuit board > 10 cm<sup>2</sup> Electrolytic capacitor: height 25 mm, diameter >25 mm

**Electrolytic Capacitor** 

Fig. 5 Everest Right Side

website: www.rimage.com

## **WEEE Annex II Reportable Materials**

| Material                                                                                                                                                  | Location                                                                                                                                                                                                                                              |
|-----------------------------------------------------------------------------------------------------------------------------------------------------------|-------------------------------------------------------------------------------------------------------------------------------------------------------------------------------------------------------------------------------------------------------|
| Polychlorinated biphenyl - containing capacitors                                                                                                          | Absent                                                                                                                                                                                                                                                |
| Mercury-containing components, such as switches or backlighting lamps                                                                                     | Absent                                                                                                                                                                                                                                                |
| Batteries                                                                                                                                                 | Absent                                                                                                                                                                                                                                                |
| Printed circuit boards of mobile phones generally, and of other devices if the surface of the printed circuit board is greater than 10 square centimeters | <ul> <li>Operation Panel PCB (Fig. 1)</li> <li>Print Head Assembly ANT PCB (Fig. 4)</li> <li>Base PCB (Fig. 4)</li> <li>Side PCB (Fig. 5)</li> <li>Power Supply (Fig. 5)</li> <li>Control board (Fig. 6)</li> <li>RF PCB Assembly (Fig. 7)</li> </ul> |
| Toner cartridges, liquid and pasty, as well as color toner                                                                                                | Absent                                                                                                                                                                                                                                                |
| Plastic containing brominated flame retardants                                                                                                            | May be present  Handle cup (Fig. 1)  Bezel and door (Fig. 1)  Latch 1 (Fig. 3)  Print ribbon carrier (Fig. 3)  Slide Handle (Fig. 3)  Latch 3 (Fig. 3)  Latch 2 (Fig. 3)                                                                              |
| Asbestos waste and components which contain asbestos                                                                                                      | Absent                                                                                                                                                                                                                                                |
| Cathode ray tubes                                                                                                                                         | Absent                                                                                                                                                                                                                                                |

### Product: Rimage Everest II; Rimage Everest III; Rimage Everest 600

| Material                                                                                                                                                                   | Location                                                                                                    |  |  |  |
|----------------------------------------------------------------------------------------------------------------------------------------------------------------------------|-------------------------------------------------------------------------------------------------------------|--|--|--|
| Chlorofluorocarbons (CFC), hydrochlorofluorocarbons (HCFC) or hydrofluorocarbons (HFC), hydrocarbons (HC)                                                                  | Absent                                                                                                      |  |  |  |
| Gas discharge lamps                                                                                                                                                        | Halogen lamp (Fig. 3)                                                                                       |  |  |  |
| Liquid crystal displays (together with their casing where appropriate) of a surface greater than 100 square centimeters and all those backlighted with gas discharge lamps | Absent                                                                                                      |  |  |  |
| External electric cables                                                                                                                                                   | May be included (Fig. 2)                                                                                    |  |  |  |
| Components containing radioactive substances, or materials that become radioactive as a result of the function of the product, such as ionising radiation                  | Absent                                                                                                      |  |  |  |
| Electrolytic capacitors containing substances of concern (height > 25 mm, diameter > 25 mm or proportionately similar volume)                                              | Power supply (Fig. 5)                                                                                       |  |  |  |
| Equipment containing gases that are ozone-depleting or have a global warming potential (GWP) above 15, such as those contained in foams and refrigeration circuits.        | Absent                                                                                                      |  |  |  |
| Cadmium (Cd)                                                                                                                                                               | Absent                                                                                                      |  |  |  |
| Hexavalent Chromium (Cr VI)                                                                                                                                                | Absent                                                                                                      |  |  |  |
| Lead (Pb)                                                                                                                                                                  | Pre-RoHS = Yes, on all PCBs and cables Post-RoHS = No Boards marked with Pb-free symbol are RoHS compliant. |  |  |  |
| Mercury (Hg)                                                                                                                                                               | Absent                                                                                                      |  |  |  |
| Polybrominated Biphenyls (PBB)                                                                                                                                             | Absent                                                                                                      |  |  |  |
| Polybrominated Diphenyl Ethers (PBDE)                                                                                                                                      | Absent                                                                                                      |  |  |  |