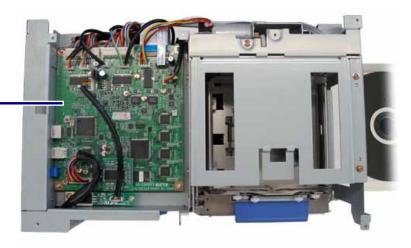

Fig. 4 depicts the Everest printer without print ribbons, lower plate, control board, power supply, or the support structure of these items.

website: www.rimage.com

Side PCB
Printed circuit
board > 10 cm<sup>2</sup>

## **WEEE Annex II Reportable Materials**

| Material                                                                                                                                                  | Location                                                                                                                                                                                                                                              |
|-----------------------------------------------------------------------------------------------------------------------------------------------------------|-------------------------------------------------------------------------------------------------------------------------------------------------------------------------------------------------------------------------------------------------------|
| Polychlorinated biphenyl - containing capacitors                                                                                                          | Absent                                                                                                                                                                                                                                                |
| Mercury-containing components, such as switches or backlighting lamps                                                                                     | Absent                                                                                                                                                                                                                                                |
| Batteries                                                                                                                                                 | Absent                                                                                                                                                                                                                                                |
| Printed circuit boards of mobile phones generally, and of other devices if the surface of the printed circuit board is greater than 10 square centimeters | <ul> <li>Operation Panel PCB (Fig. 1)</li> <li>Print Head Assembly ANT PCB (Fig. 4)</li> <li>Base PCB (Fig. 4)</li> <li>Side PCB (Fig. 5)</li> <li>Power Supply (Fig. 5)</li> <li>Control board (Fig. 6)</li> <li>RF PCB Assembly (Fig. 7)</li> </ul> |
| Toner cartridges, liquid and pasty, as well as color toner                                                                                                | Absent                                                                                                                                                                                                                                                |
| Plastic containing brominated flame retardants                                                                                                            | May be present  Handle cup (Fig. 1)  Bezel and door (Fig. 1)  Latch 1 (Fig. 3)  Print ribbon carrier (Fig. 3)  Slide Handle (Fig. 3)  Latch 3 (Fig. 3)  Latch 2 (Fig. 3)                                                                              |
| Asbestos waste and components which contain asbestos                                                                                                      | Absent                                                                                                                                                                                                                                                |
| Cathode ray tubes                                                                                                                                         | Absent                                                                                                                                                                                                                                                |