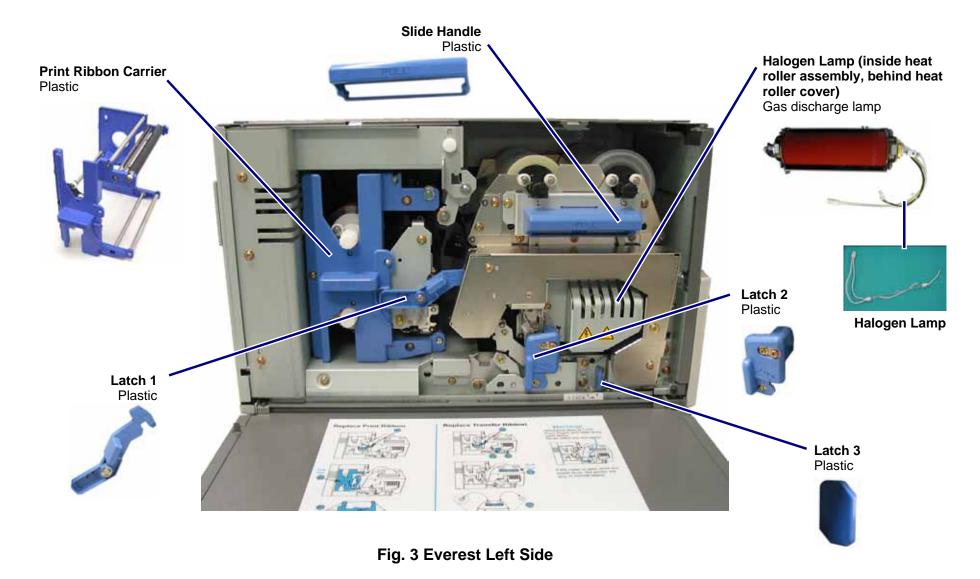

#### External cables may be included

Fig. 2 Everest Rear View

Product: Rimage Everest II; Rimage Everest III; Rimage Everest 600

Product: Rimage Everest II; Rimage Everest III; Rimage Everest 600

Fig. 4 Everest Left Side

Fig. 4 depicts the Everest printer without print ribbons, lower plate, control board, power supply, or the support structure of these items.

website: www.rimage.com

Side PCB
Printed circuit
board > 10 cm<sup>2</sup>

## **WEEE Annex II Reportable Materials**

| Material                                                                                                                                                  | Location                                                                                                                                                                                                                                              |
|-----------------------------------------------------------------------------------------------------------------------------------------------------------|-------------------------------------------------------------------------------------------------------------------------------------------------------------------------------------------------------------------------------------------------------|
| Polychlorinated biphenyl - containing capacitors                                                                                                          | Absent                                                                                                                                                                                                                                                |
| Mercury-containing components, such as switches or backlighting lamps                                                                                     | Absent                                                                                                                                                                                                                                                |
| Batteries                                                                                                                                                 | Absent                                                                                                                                                                                                                                                |
| Printed circuit boards of mobile phones generally, and of other devices if the surface of the printed circuit board is greater than 10 square centimeters | <ul> <li>Operation Panel PCB (Fig. 1)</li> <li>Print Head Assembly ANT PCB (Fig. 4)</li> <li>Base PCB (Fig. 4)</li> <li>Side PCB (Fig. 5)</li> <li>Power Supply (Fig. 5)</li> <li>Control board (Fig. 6)</li> <li>RF PCB Assembly (Fig. 7)</li> </ul> |
| Toner cartridges, liquid and pasty, as well as color toner                                                                                                | Absent                                                                                                                                                                                                                                                |
| Plastic containing brominated flame retardants                                                                                                            | May be present  Handle cup (Fig. 1)  Bezel and door (Fig. 1)  Latch 1 (Fig. 3)  Print ribbon carrier (Fig. 3)  Slide Handle (Fig. 3)  Latch 3 (Fig. 3)  Latch 2 (Fig. 3)                                                                              |
| Asbestos waste and components which contain asbestos                                                                                                      | Absent                                                                                                                                                                                                                                                |
| Cathode ray tubes                                                                                                                                         | Absent                                                                                                                                                                                                                                                |

### Product: Rimage Everest II; Rimage Everest III; Rimage Everest 600

| Material                                                                                                                                                                   | Location                                                                                                    |  |  |  |
|----------------------------------------------------------------------------------------------------------------------------------------------------------------------------|-------------------------------------------------------------------------------------------------------------|--|--|--|
| Chlorofluorocarbons (CFC), hydrochlorofluorocarbons (HCFC) or hydrofluorocarbons (HFC), hydrocarbons (HC)                                                                  | Absent                                                                                                      |  |  |  |
| Gas discharge lamps                                                                                                                                                        | Halogen lamp (Fig. 3)                                                                                       |  |  |  |
| Liquid crystal displays (together with their casing where appropriate) of a surface greater than 100 square centimeters and all those backlighted with gas discharge lamps | Absent                                                                                                      |  |  |  |
| External electric cables                                                                                                                                                   | May be included (Fig. 2)                                                                                    |  |  |  |
| Components containing radioactive substances, or materials that become radioactive as a result of the function of the product, such as ionising radiation                  | Absent                                                                                                      |  |  |  |
| Electrolytic capacitors containing substances of concern (height > 25 mm, diameter > 25 mm or proportionately similar volume)                                              | Power supply (Fig. 5)                                                                                       |  |  |  |
| Equipment containing gases that are ozone-depleting or have a global warming potential (GWP) above 15, such as those contained in foams and refrigeration circuits.        | Absent                                                                                                      |  |  |  |
| Cadmium (Cd)                                                                                                                                                               | Absent                                                                                                      |  |  |  |
| Hexavalent Chromium (Cr VI)                                                                                                                                                | Absent                                                                                                      |  |  |  |
| Lead (Pb)                                                                                                                                                                  | Pre-RoHS = Yes, on all PCBs and cables Post-RoHS = No Boards marked with Pb-free symbol are RoHS compliant. |  |  |  |
| Mercury (Hg)                                                                                                                                                               | Absent                                                                                                      |  |  |  |
| Polybrominated Biphenyls (PBB)                                                                                                                                             | Absent                                                                                                      |  |  |  |
| Polybrominated Diphenyl Ethers (PBDE)                                                                                                                                      | Absent                                                                                                      |  |  |  |