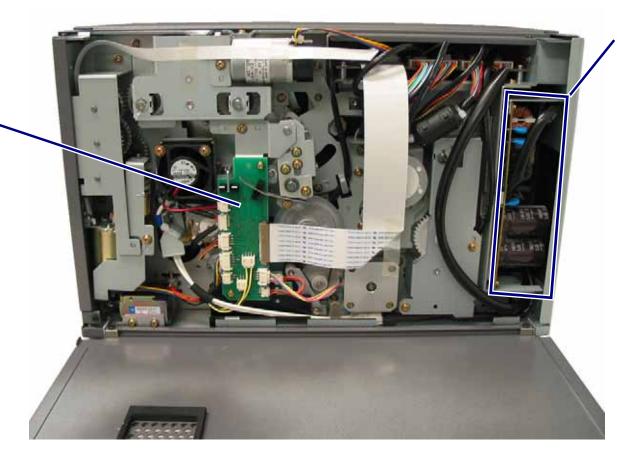

**Control Board** Printed circuit board > 10 cm<sup>2</sup>

Fig. 6 Everest Top View, No Covers

**RF PCB Assembly**Printed circuit
board > 10 cm<sup>2</sup>

Fig. 7 Everest Top View, Control Board Removed (EIII and E600 only)

## **WEEE Annex II Reportable Materials**

| Material                                                                                                                                                  | Location                                                                                                                                                                                                                                              |
|-----------------------------------------------------------------------------------------------------------------------------------------------------------|-------------------------------------------------------------------------------------------------------------------------------------------------------------------------------------------------------------------------------------------------------|
| Polychlorinated biphenyl - containing capacitors                                                                                                          | Absent                                                                                                                                                                                                                                                |
| Mercury-containing components, such as switches or backlighting lamps                                                                                     | Absent                                                                                                                                                                                                                                                |
| Batteries                                                                                                                                                 | Absent                                                                                                                                                                                                                                                |
| Printed circuit boards of mobile phones generally, and of other devices if the surface of the printed circuit board is greater than 10 square centimeters | <ul> <li>Operation Panel PCB (Fig. 1)</li> <li>Print Head Assembly ANT PCB (Fig. 4)</li> <li>Base PCB (Fig. 4)</li> <li>Side PCB (Fig. 5)</li> <li>Power Supply (Fig. 5)</li> <li>Control board (Fig. 6)</li> <li>RF PCB Assembly (Fig. 7)</li> </ul> |
| Toner cartridges, liquid and pasty, as well as color toner                                                                                                | Absent                                                                                                                                                                                                                                                |
| Plastic containing brominated flame retardants                                                                                                            | May be present  Handle cup (Fig. 1)  Bezel and door (Fig. 1)  Latch 1 (Fig. 3)  Print ribbon carrier (Fig. 3)  Slide Handle (Fig. 3)  Latch 3 (Fig. 3)  Latch 2 (Fig. 3)                                                                              |
| Asbestos waste and components which contain asbestos                                                                                                      | Absent                                                                                                                                                                                                                                                |
| Cathode ray tubes                                                                                                                                         | Absent                                                                                                                                                                                                                                                |