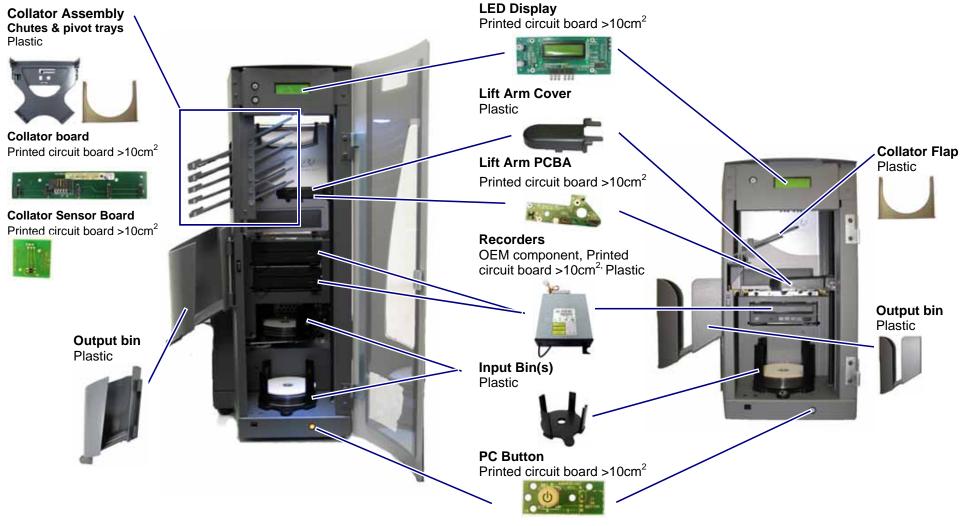

# **Location of Reportable Materials**

**Fig. 1 Front View** Refer to 112192 for Everest printer information.

# **Reportable Materials**

### WEEE Annex II Reportable Materials

| Material                                                                                                                                                        | Location                                                                                                                                                                                                                                                                                                                                                                                                 |  |  |  |  |
|-----------------------------------------------------------------------------------------------------------------------------------------------------------------|----------------------------------------------------------------------------------------------------------------------------------------------------------------------------------------------------------------------------------------------------------------------------------------------------------------------------------------------------------------------------------------------------------|--|--|--|--|
| Polychlorinated biphenyl - containing capacitors                                                                                                                | Absent                                                                                                                                                                                                                                                                                                                                                                                                   |  |  |  |  |
| Mercury-containing components, such as switches or backlighting lamps                                                                                           | Absent                                                                                                                                                                                                                                                                                                                                                                                                   |  |  |  |  |
| Batteries                                                                                                                                                       | Mother board (Fig. 3 & 4)                                                                                                                                                                                                                                                                                                                                                                                |  |  |  |  |
| Printed circuit boards of mobile phones generally, and of other devices<br>if the surface of the printed circuit board is greater than 10 square<br>centimeters | <ul> <li>LED display (Fig. 1)</li> <li>Lift Arm PCBA (Fig. 1)</li> <li>Recorders (Fig. 1)</li> <li>PC Button (Fig. 1)</li> <li>Collator Board (Fig. 1)</li> <li>Collator Sensor Board (Fig. 1)</li> <li>Hard drives (Fig. 2 &amp; 4)</li> <li>Power Supply (Fig. 2 &amp; 4)</li> <li>Motherboard (Fig. 3 &amp; 4)</li> <li>Control Board (Fig. 3)</li> <li>Pivot Tray Assembly Board (Fig. 4)</li> </ul> |  |  |  |  |
| Toner cartridges, liquid and pasty, as well as color toner                                                                                                      | Absent                                                                                                                                                                                                                                                                                                                                                                                                   |  |  |  |  |
| Plastic containing brominated flame retardants                                                                                                                  | May be present<br>• Output bin (Fig. 1)<br>• Input bin (Fig. 1)<br>• Lift arm cover (Fig. 1)<br>• Collator Trays (Fig. 1)<br>• Recorder Tray (Fig. 1)<br>• Hard drive rails (Fig. 2 & 4)                                                                                                                                                                                                                 |  |  |  |  |
| Asbestos waste and components which contain asbestos                                                                                                            | Absent                                                                                                                                                                                                                                                                                                                                                                                                   |  |  |  |  |
| Cathode ray tubes                                                                                                                                               | Absent                                                                                                                                                                                                                                                                                                                                                                                                   |  |  |  |  |
| Chlorofluorocarbons (CFC), hydrochlorofluorocarbons (HCFC) or hydrofluorocarbons (HFC), hydrocarbons (HC)                                                       | Absent                                                                                                                                                                                                                                                                                                                                                                                                   |  |  |  |  |
| Gas discharge lamps                                                                                                                                             | Absent                                                                                                                                                                                                                                                                                                                                                                                                   |  |  |  |  |