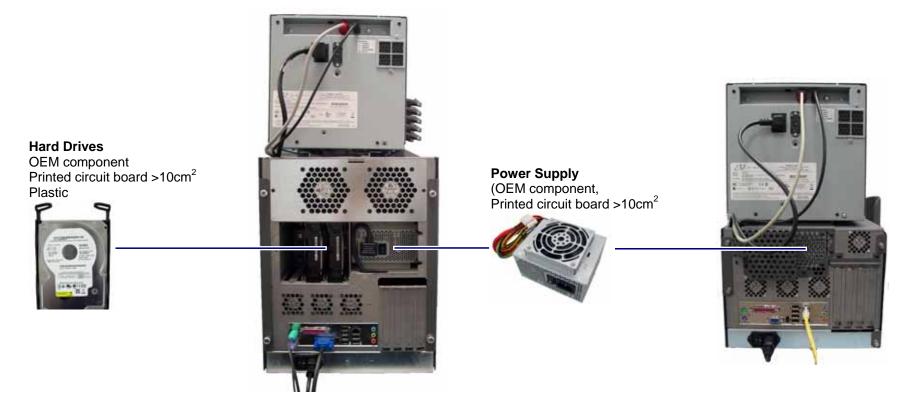

#### Product: Rimage Professional 5100N & Rimage Professional 5300N

website: www.rimage.com

External cables may be included

Fig. 2 Rear View

website: www.rimage.com

**B** Rimage Corporation

Internal cables included:

Printer Power Cord

**Printer Cable** 

Fig. 3 Right Side View

website: www.rimage.com

Power Supply Assembly

Fig. 4 Left Side View

### WEEE Annex II Reportable Materials

| Material                                                                                                                                                        | Location                                                                                                                                                                                                                                                                                                                                                                                                 |  |  |  |  |
|-----------------------------------------------------------------------------------------------------------------------------------------------------------------|----------------------------------------------------------------------------------------------------------------------------------------------------------------------------------------------------------------------------------------------------------------------------------------------------------------------------------------------------------------------------------------------------------|--|--|--|--|
| Polychlorinated biphenyl - containing capacitors                                                                                                                | Absent                                                                                                                                                                                                                                                                                                                                                                                                   |  |  |  |  |
| Mercury-containing components, such as switches or backlighting lamps                                                                                           | Absent                                                                                                                                                                                                                                                                                                                                                                                                   |  |  |  |  |
| Batteries                                                                                                                                                       | Mother board (Fig. 3 & 4)                                                                                                                                                                                                                                                                                                                                                                                |  |  |  |  |
| Printed circuit boards of mobile phones generally, and of other devices<br>if the surface of the printed circuit board is greater than 10 square<br>centimeters | <ul> <li>LED display (Fig. 1)</li> <li>Lift Arm PCBA (Fig. 1)</li> <li>Recorders (Fig. 1)</li> <li>PC Button (Fig. 1)</li> <li>Collator Board (Fig. 1)</li> <li>Collator Sensor Board (Fig. 1)</li> <li>Hard drives (Fig. 2 &amp; 4)</li> <li>Power Supply (Fig. 2 &amp; 4)</li> <li>Motherboard (Fig. 3 &amp; 4)</li> <li>Control Board (Fig. 3)</li> <li>Pivot Tray Assembly Board (Fig. 4)</li> </ul> |  |  |  |  |
| Toner cartridges, liquid and pasty, as well as color toner                                                                                                      | Absent                                                                                                                                                                                                                                                                                                                                                                                                   |  |  |  |  |
| Plastic containing brominated flame retardants                                                                                                                  | May be present<br>• Output bin (Fig. 1)<br>• Input bin (Fig. 1)<br>• Lift arm cover (Fig. 1)<br>• Collator Trays (Fig. 1)<br>• Recorder Tray (Fig. 1)<br>• Hard drive rails (Fig. 2 & 4)                                                                                                                                                                                                                 |  |  |  |  |
| Asbestos waste and components which contain asbestos                                                                                                            | Absent                                                                                                                                                                                                                                                                                                                                                                                                   |  |  |  |  |
| Cathode ray tubes                                                                                                                                               | Absent                                                                                                                                                                                                                                                                                                                                                                                                   |  |  |  |  |
| Chlorofluorocarbons (CFC), hydrochlorofluorocarbons (HCFC) or hydrofluorocarbons (HFC), hydrocarbons (HC)                                                       | Absent                                                                                                                                                                                                                                                                                                                                                                                                   |  |  |  |  |
| Gas discharge lamps                                                                                                                                             | Absent                                                                                                                                                                                                                                                                                                                                                                                                   |  |  |  |  |