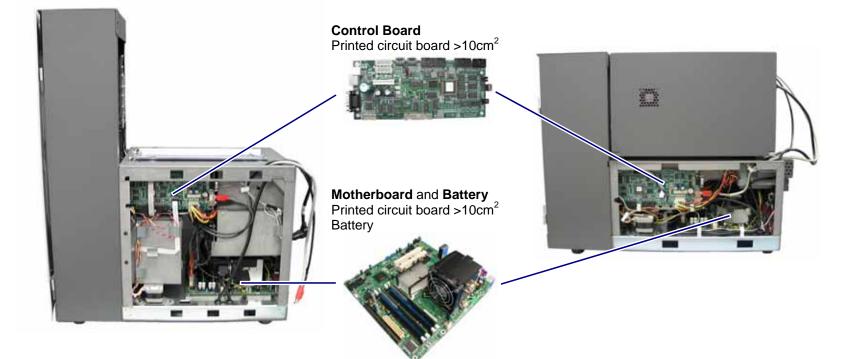

#### Product: Rimage Professional 5100N & Rimage Professional 5300N

website: www.rimage.com

External cables may be included

Fig. 2 Rear View

website: www.rimage.com

**B** Rimage Corporation

Internal cables included:

Printer Power Cord

**Printer Cable** 

Fig. 3 Right Side View

website: www.rimage.com

Power Supply Assembly

Fig. 4 Left Side View

### WEEE Annex II Reportable Materials

| Material                                                                                                                                                        | Location                                                                                                                                                                                                                                                                                                                                                                                                 |  |  |  |  |
|-----------------------------------------------------------------------------------------------------------------------------------------------------------------|----------------------------------------------------------------------------------------------------------------------------------------------------------------------------------------------------------------------------------------------------------------------------------------------------------------------------------------------------------------------------------------------------------|--|--|--|--|
| Polychlorinated biphenyl - containing capacitors                                                                                                                | Absent                                                                                                                                                                                                                                                                                                                                                                                                   |  |  |  |  |
| Mercury-containing components, such as switches or backlighting lamps                                                                                           | Absent                                                                                                                                                                                                                                                                                                                                                                                                   |  |  |  |  |
| Batteries                                                                                                                                                       | Mother board (Fig. 3 & 4)                                                                                                                                                                                                                                                                                                                                                                                |  |  |  |  |
| Printed circuit boards of mobile phones generally, and of other devices<br>if the surface of the printed circuit board is greater than 10 square<br>centimeters | <ul> <li>LED display (Fig. 1)</li> <li>Lift Arm PCBA (Fig. 1)</li> <li>Recorders (Fig. 1)</li> <li>PC Button (Fig. 1)</li> <li>Collator Board (Fig. 1)</li> <li>Collator Sensor Board (Fig. 1)</li> <li>Hard drives (Fig. 2 &amp; 4)</li> <li>Power Supply (Fig. 2 &amp; 4)</li> <li>Motherboard (Fig. 3 &amp; 4)</li> <li>Control Board (Fig. 3)</li> <li>Pivot Tray Assembly Board (Fig. 4)</li> </ul> |  |  |  |  |
| Toner cartridges, liquid and pasty, as well as color toner                                                                                                      | Absent                                                                                                                                                                                                                                                                                                                                                                                                   |  |  |  |  |
| Plastic containing brominated flame retardants                                                                                                                  | May be present<br>• Output bin (Fig. 1)<br>• Input bin (Fig. 1)<br>• Lift arm cover (Fig. 1)<br>• Collator Trays (Fig. 1)<br>• Recorder Tray (Fig. 1)<br>• Hard drive rails (Fig. 2 & 4)                                                                                                                                                                                                                 |  |  |  |  |
| Asbestos waste and components which contain asbestos                                                                                                            | Absent                                                                                                                                                                                                                                                                                                                                                                                                   |  |  |  |  |
| Cathode ray tubes                                                                                                                                               | Absent                                                                                                                                                                                                                                                                                                                                                                                                   |  |  |  |  |
| Chlorofluorocarbons (CFC), hydrochlorofluorocarbons (HCFC) or hydrofluorocarbons (HFC), hydrocarbons (HC)                                                       | Absent                                                                                                                                                                                                                                                                                                                                                                                                   |  |  |  |  |
| Gas discharge lamps                                                                                                                                             | Absent                                                                                                                                                                                                                                                                                                                                                                                                   |  |  |  |  |