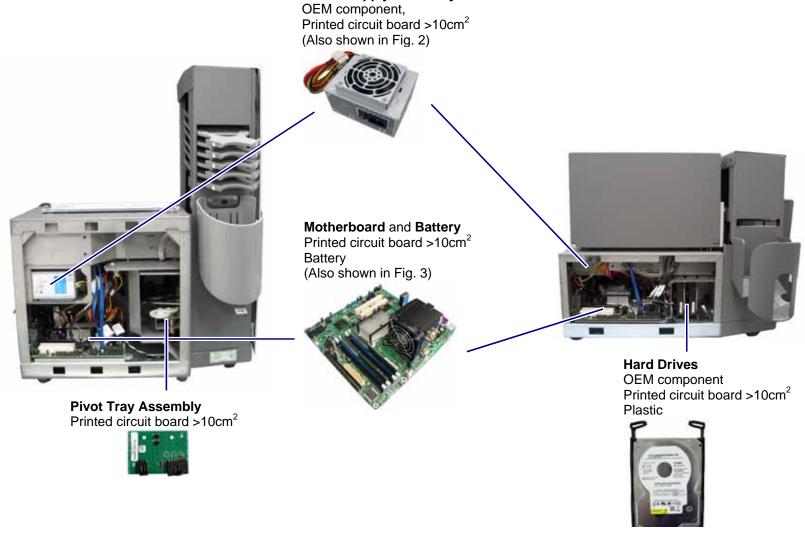

Printer Power Cord

**Printer Cable** 

Fig. 3 Right Side View

website: www.rimage.com

Power Supply Assembly

Fig. 4 Left Side View

### WEEE Annex II Reportable Materials

| Material                                                                                                                                                        | Location                                                                                                                                                                                                                                                                                                                                                                                                 |  |  |  |  |
|-----------------------------------------------------------------------------------------------------------------------------------------------------------------|----------------------------------------------------------------------------------------------------------------------------------------------------------------------------------------------------------------------------------------------------------------------------------------------------------------------------------------------------------------------------------------------------------|--|--|--|--|
| Polychlorinated biphenyl - containing capacitors                                                                                                                | Absent                                                                                                                                                                                                                                                                                                                                                                                                   |  |  |  |  |
| Mercury-containing components, such as switches or backlighting lamps                                                                                           | Absent                                                                                                                                                                                                                                                                                                                                                                                                   |  |  |  |  |
| Batteries                                                                                                                                                       | Mother board (Fig. 3 & 4)                                                                                                                                                                                                                                                                                                                                                                                |  |  |  |  |
| Printed circuit boards of mobile phones generally, and of other devices<br>if the surface of the printed circuit board is greater than 10 square<br>centimeters | <ul> <li>LED display (Fig. 1)</li> <li>Lift Arm PCBA (Fig. 1)</li> <li>Recorders (Fig. 1)</li> <li>PC Button (Fig. 1)</li> <li>Collator Board (Fig. 1)</li> <li>Collator Sensor Board (Fig. 1)</li> <li>Hard drives (Fig. 2 &amp; 4)</li> <li>Power Supply (Fig. 2 &amp; 4)</li> <li>Motherboard (Fig. 3 &amp; 4)</li> <li>Control Board (Fig. 3)</li> <li>Pivot Tray Assembly Board (Fig. 4)</li> </ul> |  |  |  |  |
| Toner cartridges, liquid and pasty, as well as color toner                                                                                                      | Absent                                                                                                                                                                                                                                                                                                                                                                                                   |  |  |  |  |
| Plastic containing brominated flame retardants                                                                                                                  | May be present<br>• Output bin (Fig. 1)<br>• Input bin (Fig. 1)<br>• Lift arm cover (Fig. 1)<br>• Collator Trays (Fig. 1)<br>• Recorder Tray (Fig. 1)<br>• Hard drive rails (Fig. 2 & 4)                                                                                                                                                                                                                 |  |  |  |  |
| Asbestos waste and components which contain asbestos                                                                                                            | Absent                                                                                                                                                                                                                                                                                                                                                                                                   |  |  |  |  |
| Cathode ray tubes                                                                                                                                               | Absent                                                                                                                                                                                                                                                                                                                                                                                                   |  |  |  |  |
| Chlorofluorocarbons (CFC), hydrochlorofluorocarbons (HCFC) or hydrofluorocarbons (HFC), hydrocarbons (HC)                                                       | Absent                                                                                                                                                                                                                                                                                                                                                                                                   |  |  |  |  |
| Gas discharge lamps                                                                                                                                             | Absent                                                                                                                                                                                                                                                                                                                                                                                                   |  |  |  |  |