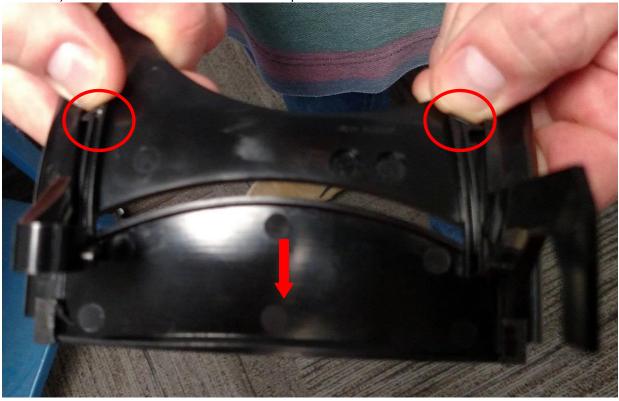

1) Press tabs on under side of slide and push diverter to remove it from the slide

PH:+1.800.445.8288