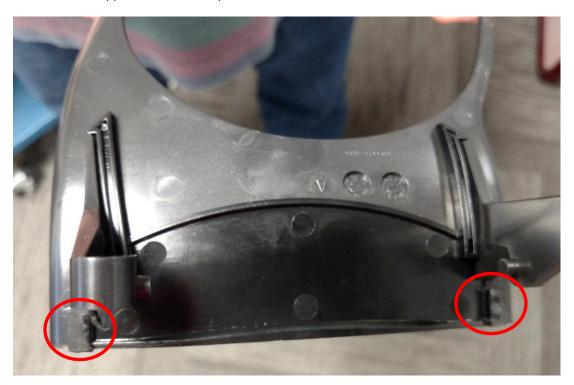

## Install diverter into new slide

1) Insert diverter onto the new slide, being sure to align lower tabs to the under side of the slide 2) Push until upper tabs lock into place

PH:+1.800.445.8288