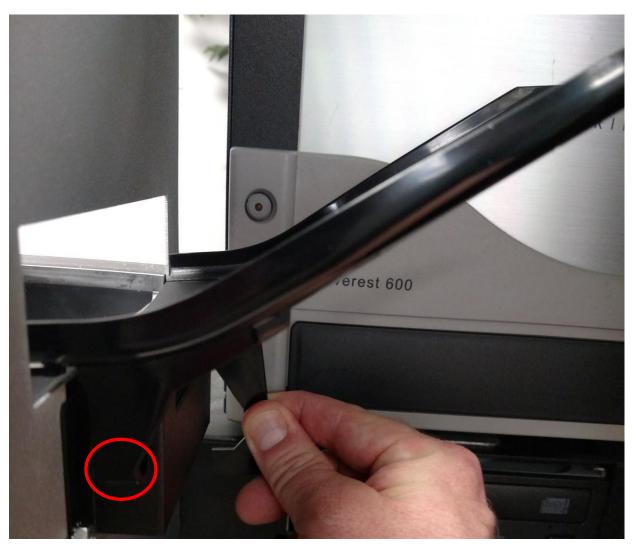

### Remove old slide

1) Gently push the back plastic tab below the existing mail slot slide to unseat the pivot point from the system

2) Pull mail slot from system

PH:+1.800.445.8288

Remove diverter from existing slide