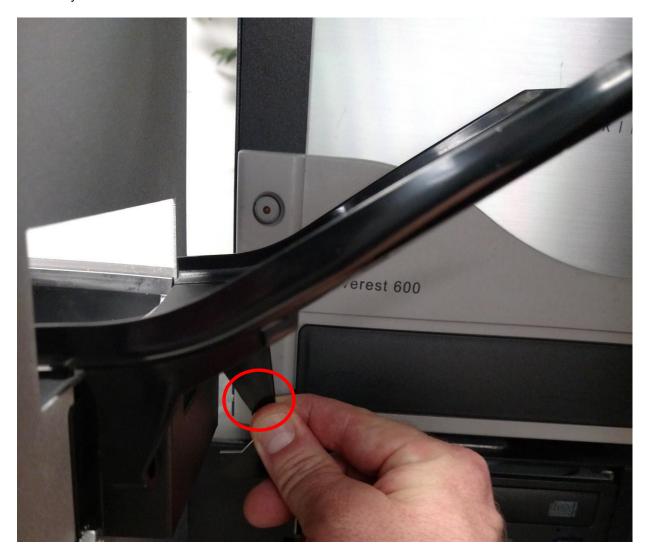

### Remove old slide

1) Gently push the back plastic tab below the existing mail slot slide to unseat the pivot point from the system

2) Pull mail slot from system

PH:+1.800.445.8288

Remove diverter from existing slide